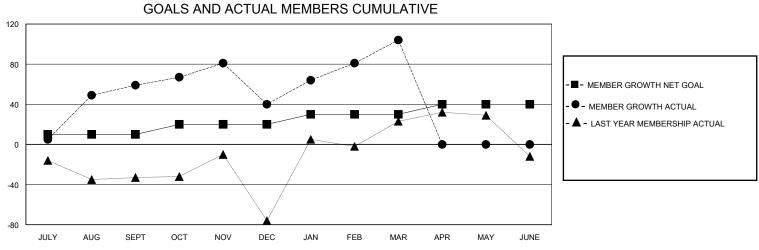

## District 124

Results as of: 3/31/2024

| GMT:          |               | LOC         | CATION ROMANIA | 1                     |                       |                         | GMT CA                                             |  |
|---------------|---------------|-------------|----------------|-----------------------|-----------------------|-------------------------|----------------------------------------------------|--|
|               | Club          | os          |                | Members               |                       |                         |                                                    |  |
|               | RESULTS FOR   | R 2023-2024 |                | RESULTS FOR 2023-2024 |                       |                         |                                                    |  |
| QUARTER       | NEW CLUB GOAL | NEW CLUBS   | DROPPED CLUBS  | QUARTER MEMB          | ER GROWTH NET<br>GOAL | MEMBER GROWTH<br>ACTUAL | DROPPED<br>MEMBERS ACTUAL<br>(including transfers) |  |
| JULY/AUG/SEPT | 1             | 2           | 1              | JULY/AUG/SEPT         | 10                    | 103                     | 40                                                 |  |
| OCT/NOV/DEC   | 0             | 0           | 1              | OCT/NOV/DEC           | 10                    | 45                      | 61                                                 |  |
| JAN/FEB/MAR   | 1             | 2           | 0              | JAN/FEB/MAR           | 10                    | 93                      | 28                                                 |  |
| APR/MAY/JUNE  | 1             | 0           | 0              | APR/MAY/JUNE          | 10                    | 0                       | 0                                                  |  |