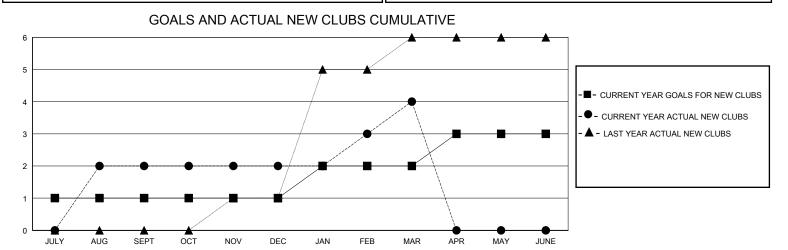

## District 124

Results as of: 3/31/2024

| GMT:          |               | LOC         | CATION ROMANIA | 1                     |                       |                         | GMT CA                                             |  |
|---------------|---------------|-------------|----------------|-----------------------|-----------------------|-------------------------|----------------------------------------------------|--|
|               | Club          | os          |                | Members               |                       |                         |                                                    |  |
|               | RESULTS FOR   | R 2023-2024 |                | RESULTS FOR 2023-2024 |                       |                         |                                                    |  |
| QUARTER       | NEW CLUB GOAL | NEW CLUBS   | DROPPED CLUBS  | QUARTER MEMB          | ER GROWTH NET<br>GOAL | MEMBER GROWTH<br>ACTUAL | DROPPED<br>MEMBERS ACTUAL<br>(including transfers) |  |
| JULY/AUG/SEPT | 1             | 2           | 1              | JULY/AUG/SEPT         | 10                    | 103                     | 40                                                 |  |
| OCT/NOV/DEC   | 0             | 0           | 1              | OCT/NOV/DEC           | 10                    | 45                      | 61                                                 |  |
| JAN/FEB/MAR   | 1             | 2           | 0              | JAN/FEB/MAR           | 10                    | 93                      | 28                                                 |  |
| APR/MAY/JUNE  | 1             | 0           | 0              | APR/MAY/JUNE          | 10                    | 0                       | 0                                                  |  |